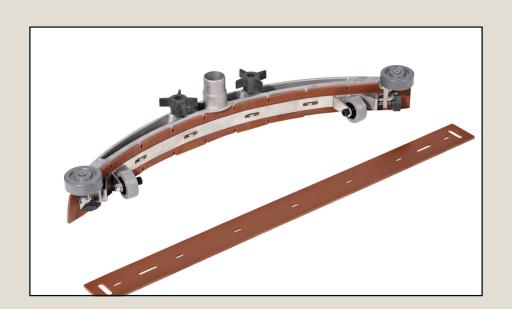

## **Operating guidelines AS430B & AS510B**

Turn OFF the machine

Empty the recovery tank

Clean the recovery tank

Switch off solution valve (weekly)

Check and clean the water filter (weekly)

Take the squeegee off, check and clean the blades