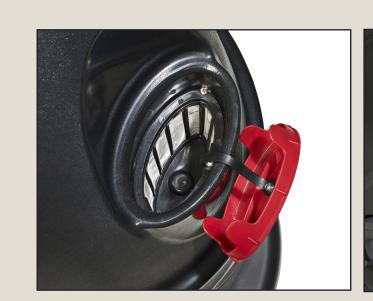

## **Operating guidelines AS430B & AS510B**

Turn OFF the machine

Empty the recovery tank

Clean the recovery tank

Switch off solution valve (weekly)

Check and clean the water filter (weekly)

Take the squeegee off, check and clean the blades