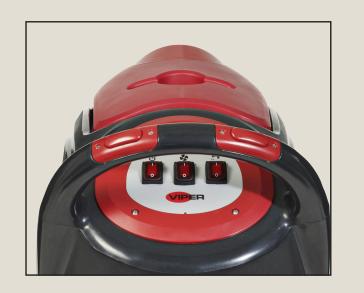

Switch on start

Press the handle switches to engage the brush

Lower squeegee

Switch on vacuum

Switch on water

Start cleaning

Adjust squeegee for optimal water pick-up