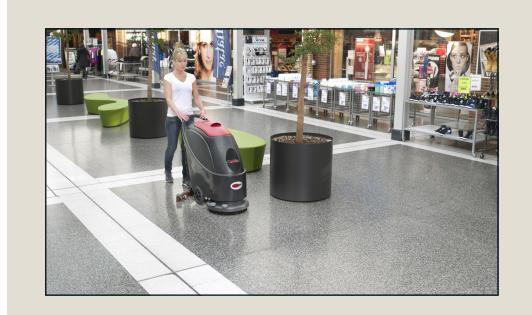

## Operating guidelines AS430B & AS510B

Disconnect battery charger and store the cable.

Place the brush or pad holder under the deck

Fill water tank with fresh water up to 40 liters. Add low foam detergent. Fresh water indicator is available

Switch on start

Press the handle switches to engage the brush

Lower squeegee

Switch on vacuum

Switch on water

Start cleaning

Adjust squeegee for optimal water pick-up