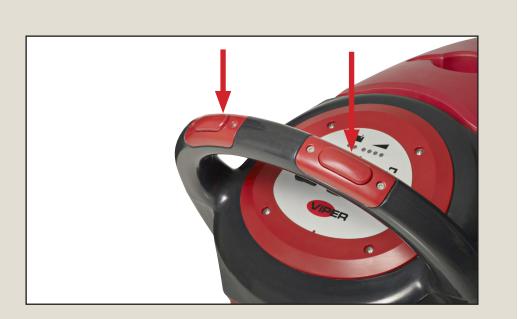

Switch on start

Press the handle switches to engage the brush

Lower squeegee

Switch on vacuum

Switch on water

Start cleaning

Adjust squeegee for optimal water pick-up