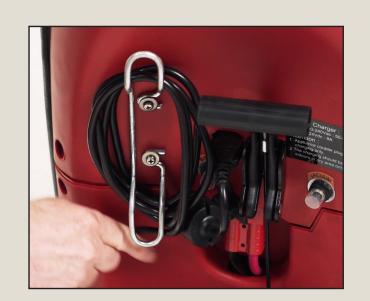

## Operating guidelines AS430B & AS510B

Disconnect battery charger and store the cable.

Place the brush or pad holder under the deck

Fill water tank with fresh water up to 40 liters. Add low foam detergent. Fresh water indicator is available

Inspect the brush or pad

Park the machine leaving the recovery tank cover open

Connect battery charger to socket

| Local Viper dealer: |  |
|---------------------|--|
| Phone number:       |  |
| SN:                 |  |