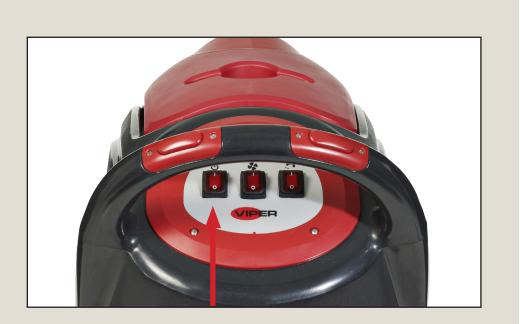

Switch on start

Press the handle switches to engage the brush

Lower squeegee

Switch on vacuum

Switch on water

Start cleaning

Adjust squeegee for optimal water pick-up