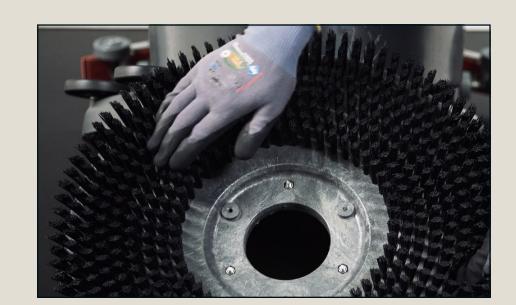

Inspect the brush or pad

Park the machine leaving the recovery tank cover open

Connect battery charger to socket

| Local Viper dealer: |  |
|---------------------|--|
| Phone number:       |  |
| SN:                 |  |