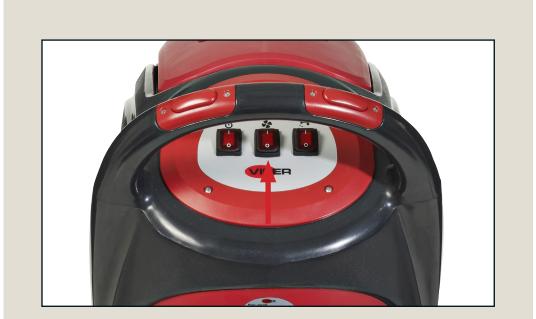

Switch on start

Press the handle switches to engage the brush

Lower squeegee

Switch on vacuum

Switch on water

Start cleaning

Adjust squeegee for optimal water pick-up