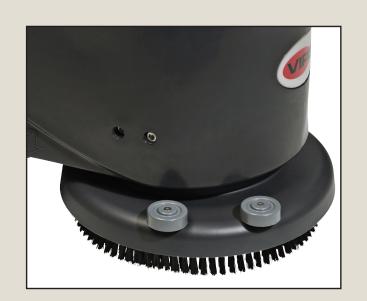

## Operating guidelines AS430B & AS510B

Disconnect battery charger and store the cable.

Place the brush or pad holder under the deck

Fill water tank with fresh water up to 40 liters. Add low foam detergent. Fresh water indicator is available

Inspect the brush or pad

Park the machine leaving the recovery tank cover open

Connect battery charger to socket

| Local Viper dealer: |  |
|---------------------|--|
| Phone number:       |  |
| SN:                 |  |