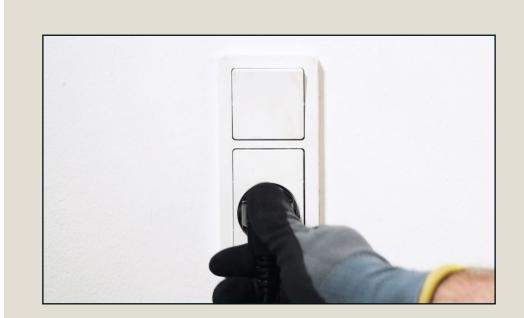

Inspect the brush or pad

Park the machine leaving the recovery tank cover open

Connect battery charger to socket

| Local Viper dealer: |  |
|---------------------|--|
| Phone number:       |  |
| SN:                 |  |