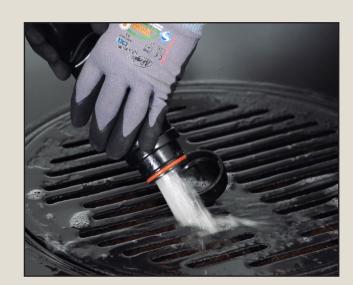

## **Operating guidelines AS430B & AS510B**

Turn OFF the machine

Empty the recovery tank

Clean the recovery tank

Switch off solution valve (weekly)

Check and clean the water filter (weekly)

Take the squeegee off, check and clean the blades