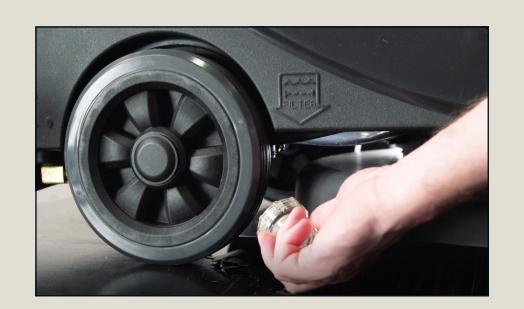

## **Operating guidelines AS430B & AS510B**

Turn OFF the machine

Empty the recovery tank

Clean the recovery tank

Switch off solution valve (weekly)

Check and clean the water filter (weekly)

Take the squeegee off, check and clean the blades