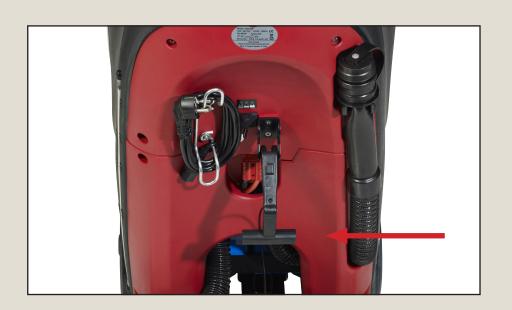

Inspect the brush or pad

Park the machine leaving the recovery tank cover open

Connect battery charger to socket

| Local Viper dealer: |  |
|---------------------|--|
| Phone number:       |  |
| SN:                 |  |