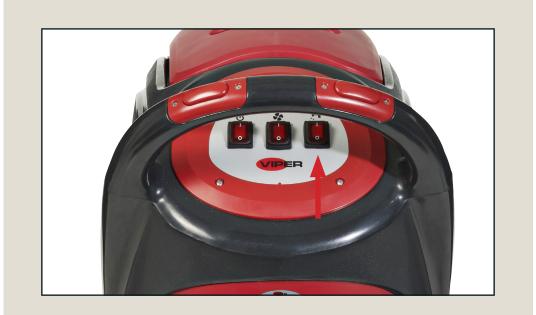

Switch on start

Press the handle switches to engage the brush

Lower squeegee

Switch on vacuum

Switch on water

Start cleaning

Adjust squeegee for optimal water pick-up