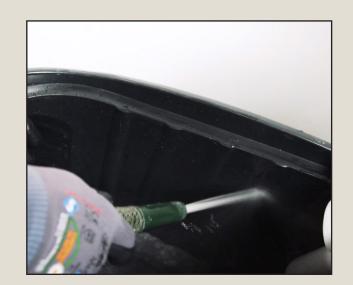

## **Operating guidelines AS430B & AS510B**

Turn OFF the machine

Empty the recovery tank

Clean the recovery tank

Switch off solution valve (weekly)

Check and clean the water filter (weekly)

Take the squeegee off, check and clean the blades