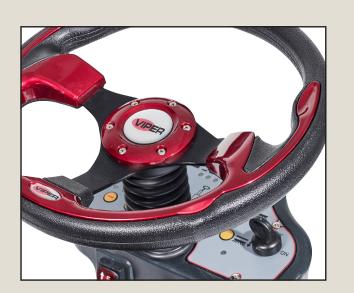

Install the squeegee and fasten

Adjust squeegee for optimal water pick-up

Insert the operator key and start the machine

Adjust speed by turning speed knob

Adjust water level at + or – button

Switch up or down to get forward or reverse traction