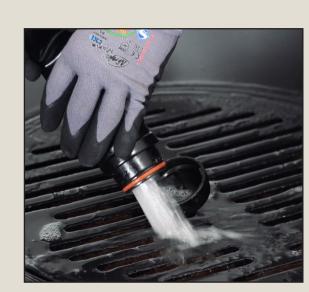

## **Operating guidelines AS530R**

Turn OFF the machine

Empty and clean the recovery tank and floating system

Empty solution tank.
Check and clean filter (weekly)

Press the brush click off button and inspect the brush or pad