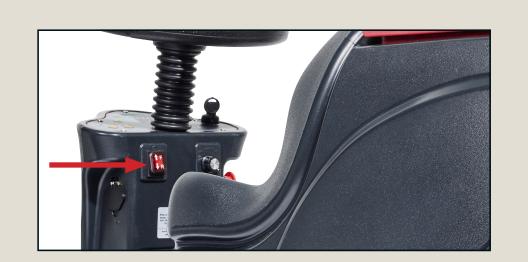

Install the squeegee and fasten

Adjust squeegee for optimal water pick-up

Insert the operator key and start the machine

Adjust speed by turning speed knob

Adjust water level at + or – button

Switch up or down to get forward or reverse traction

Lower brush with pedal

Lower the squeegee with handle

Switch brush motor on button

Push the drive pedal and start cleaning