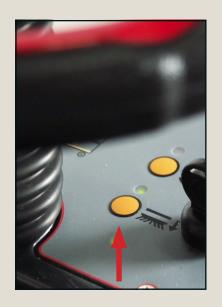

Install the squeegee and fasten

Adjust squeegee for optimal water pick-up

Insert the operator key and start the machine

Adjust speed by turning speed knob

Adjust water level at + or – button

Switch up or down to get forward or reverse traction

Lower brush with pedal

Lower the squeegee with handle

Switch brush motor on button

Push the drive pedal and start cleaning