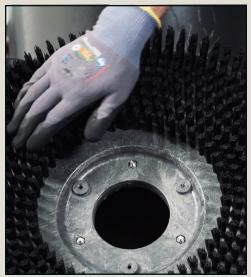

## **Operating guidelines AS530R**

Turn OFF the machine

Empty and clean the recovery tank and floating system

Empty solution tank.
Check and clean filter (weekly)

Press the brush click off button and inspect the brush or pad