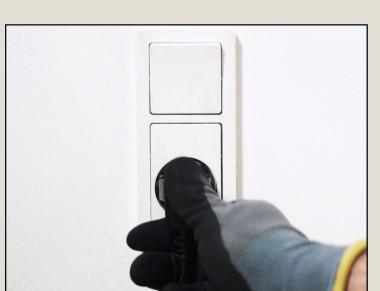

Take the squeegee off, check and clean the blades

Hang the squeegee on the machine to dry

Park the machine leaving the recovery tank cover open

Connect battery charger to socket

| Local Viper dealer: |  |
|---------------------|--|
| Phone number:       |  |
| SN:                 |  |