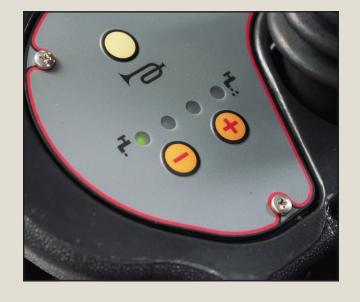

Install the squeegee and fasten

Adjust squeegee for optimal water pick-up

Insert the operator key and start the machine

Adjust speed by turning speed knob

Adjust water level at + or – button

Switch up or down to get forward or reverse traction