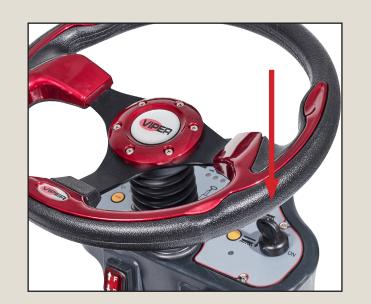

Install the squeegee and fasten

Adjust squeegee for optimal water pick-up

Insert the operator key and start the machine

Adjust speed by turning speed knob

Adjust water level at + or – button

Switch up or down to get forward or reverse traction