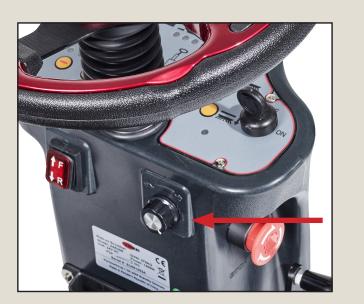

Install the squeegee and fasten

Adjust squeegee for optimal water pick-up

Insert the operator key and start the machine

Adjust speed by turning speed knob

Adjust water level at + or – button

Switch up or down to get forward or reverse traction

Lower brush with pedal

Lower the squeegee with handle

Switch brush motor on button

Push the drive pedal and start cleaning