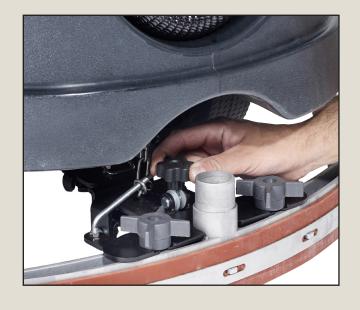

## Use and maintenance

11-6000-9893

ventas@energen.com.ar

**Operating guidelines AS530R** 

Disconnect battery charger and store the cable

Fill water tank with fresh water. Add low foam detergent

Fresh water level indicator is available

Install the squeegee and fasten

Adjust squeegee for optimal water pick-up

Insert the operator key and start the machine

Adjust speed by turning speed knob

Adjust water level at + or – button

Switch up or down to get forward or reverse traction