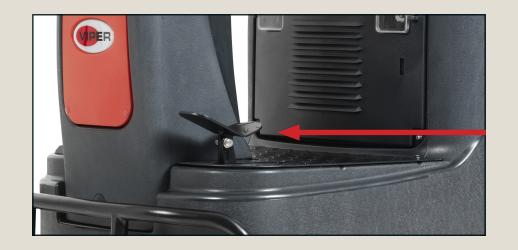

Install the squeegee and fasten

Adjust squeegee for optimal water pick-up

Insert the operator key and start the machine

Adjust speed by turning speed knob

Adjust water level at + or – button

Switch up or down to get forward or reverse traction