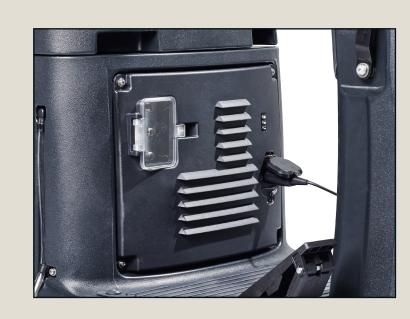

Take the squeegee off, check and clean the blades

Hang the squeegee on the machine to dry

Park the machine leaving the recovery tank cover open

Connect battery charger to socket

| Local Viper dealer: |  |
|---------------------|--|
| Phone number:       |  |
| SN:                 |  |