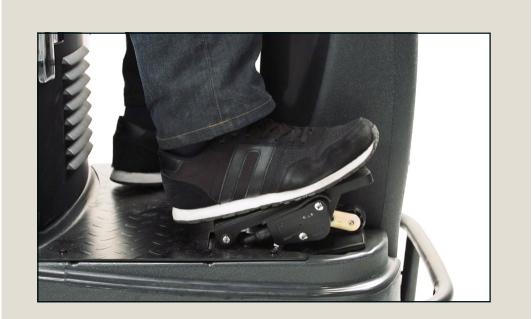

Lower brush with pedal

Lower the squeegee with handle

Switch brush motor on button

Push the drive pedal and start cleaning