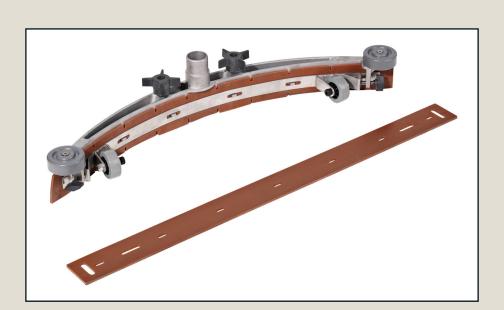

Take the squeegee off, check and clean the blades

Hang the squeegee on the machine to dry

Park the machine leaving the recovery tank cover open

Connect battery charger to socket

| Local Viper dealer: |  |
|---------------------|--|
| Phone number:       |  |
| SN:                 |  |