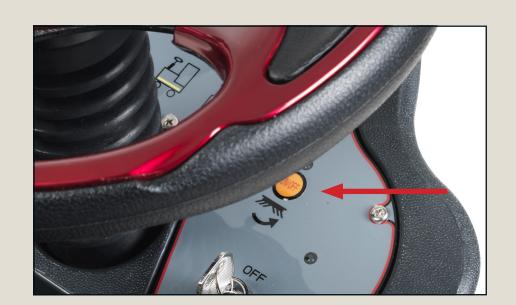

Install the squeegee and fasten

Adjust squeegee for optimal water pick-up

Insert the operator key and start the machine

Adjust speed by turning speed knob

Adjust water level at + or – button

Switch up or down to get forward or reverse traction

## **Operating guidelines AS530R**

Turn OFF the machine

Empty and clean the recovery tank and floating system

Empty solution tank.
Check and clean filter (weekly)

Press the brush click off button and inspect the brush or pad