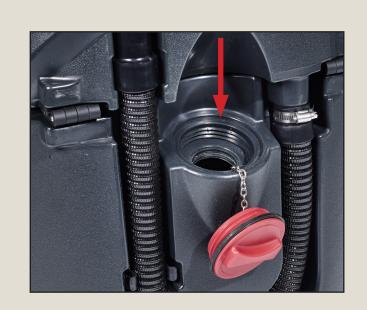

## Use and maintenance

11-6000-9893

ventas@energen.com.ar

**Operating guidelines AS530R** 

Disconnect battery charger and store the cable

Fill water tank with fresh water. Add low foam detergent

Fresh water level indicator is available

## **Operating guidelines AS530R**

Turn OFF the machine

Empty and clean the recovery tank and floating system

Empty solution tank.
Check and clean filter (weekly)

Press the brush click off button and inspect the brush or pad