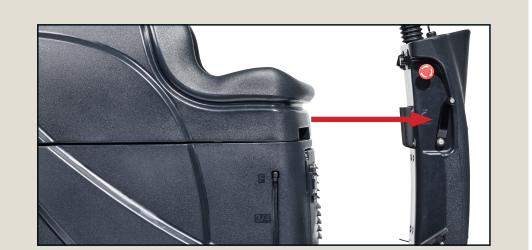

Take the squeegee off, check and clean the blades

Hang the squeegee on the machine to dry

Park the machine leaving the recovery tank cover open

Connect battery charger to socket

| Local Viper dealer: |  |
|---------------------|--|
| Phone number:       |  |
| SN:                 |  |