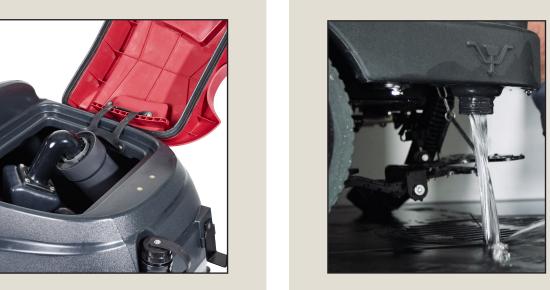

Take the squeegee off, check and clean the blades

Hang the squeegee on the machine to dry

Park the machine leaving the recovery tank cover open

Connect battery charger to socket

| Local Viper dealer: |  |
|---------------------|--|
| Phone number:       |  |
| SN:                 |  |