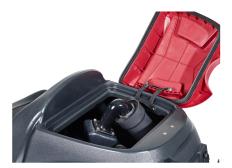

Large opening to the 73 liter recovery tank allows for easy cleaning

Water solution indicator with volume visible on the

USB-port for fast charging of tablets and cell phones