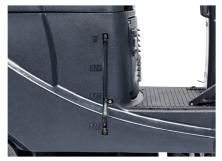

The intuitive display with all major functions and battery status makes it easy to control the machine together with the large buttons, and the clear view of the water/ detergent level indicator.

- On-board charger makes battery charging quick and easy
- Squeegee attachment on the recovery tank for easy transportation in elevators or passing doors
- · Low sound level 69 dB(A) for daytime cleaning
- · Robust machine with front bumper, strong main frame and heavy-duty aluminum squeegee