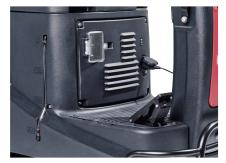

Large opening to the 73 liter recovery tank allows for easy cleaning

Water solution indicator with volume visible on the

USB-port for fast charging of tablets and cell phones