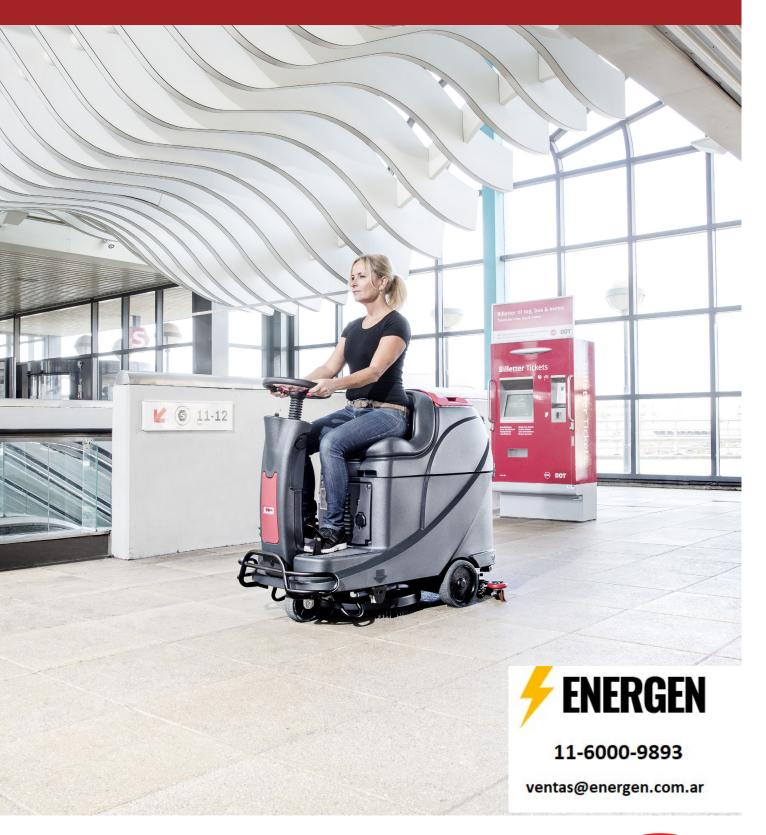

## www.vipercleaning.com / hello@vipercleaning.com

The Viper AS530R is a productive mini ride-on scrubber dryer. With a battery and tank capacity to clean for hours, this machine is ready to take on even large areas of more than 5.000 m<sup>2</sup>. The machine is compact and easy for the operator to navigate.

The intuitive display with all major functions and battery status makes it easy to control the machine together with the large buttons, and the clear view of the water/ detergent level indicator.

- On-board charger makes battery charging quick and easy
- Squeegee attachment on the recovery tank for easy transportation in elevators or passing doors
- · Low sound level 69 dB(A) for daytime cleaning
- · Robust machine with front bumper, strong main frame and heavy-duty aluminum squeegee